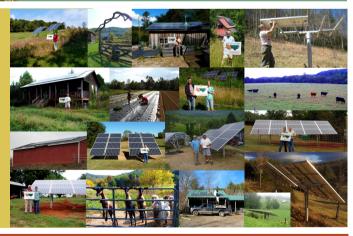

### WNC ENERGY CAP

- 4 farms assisted totaling \$26,336 for solar and efficiency projects
- 23 farms provided with technical assistance