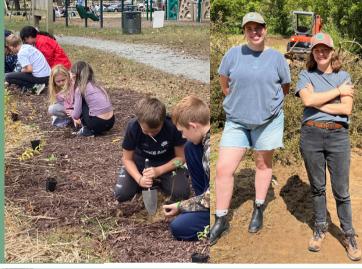

## SHADE YOUR STREAM

**4047** ft of riparian buffers stabilized with **3366** native plants