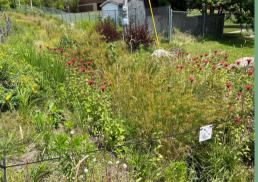

## SHADE YOUR STREAM

**4047** ft of riparian buffers stabilized with **3366** native plants